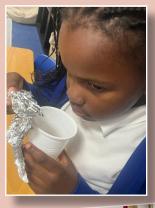

### Year 3 and 4

Year 3 and 4 enjoyed their science trip to Xplore in Wrexham on Wednesday. There were lots of handson experiments to do and learning to be had. Check out our twitter page for the pictures.