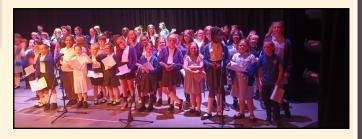

## SUMMER serenade

The 'Summer Serenade' at Ellesmere Port CofE College was a remarkable showcase of talent displayed by the KS2 children. Their performance was a true testament to their dedication and hard work. Each child demonstrated exceptional musical abilities, captivating the audience with their singing. It was a privilege to witness such a memorable event, celebrating the talents of the gifted KS2 children.