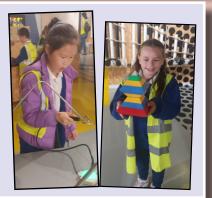

### Year 3 and 4

Year 3 and 4 enjoyed their science trip to Xplore in Wrexham on Wednesday. There were lots of handson experiments to do and learning to be had. Check out our twitter page for the pictures.