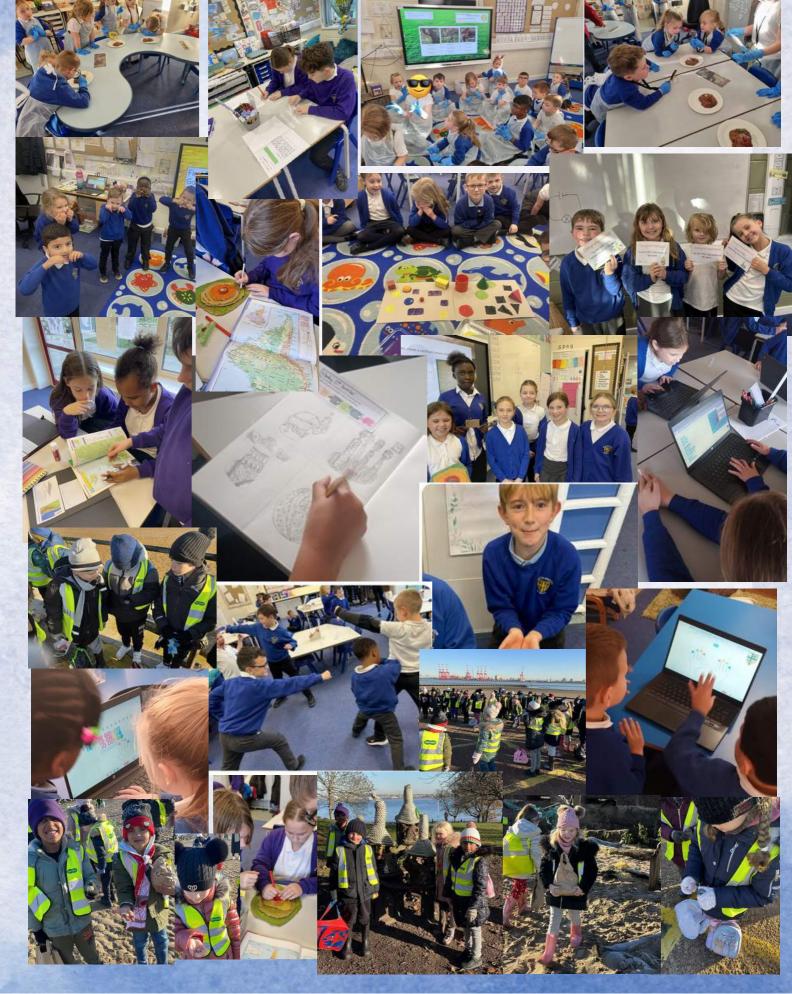

Thank you to 3/4S for a fabulous assembly today.

ADT

A

Year 2 have had an amazing Geography fieldwork trip this week. It was really beneficial for them to visit the coast to use their Geography skills to find out more about the area